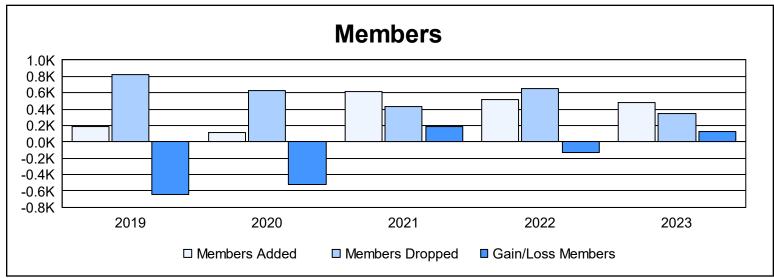

District 386 As of June 2023 Cumulative

| Year      | New<br>Clubs | Dropped<br>Clubs | Gain/<br>Loss<br>Clubs | New<br>Members | Charter<br>Members | Reinstate<br>Members | Transfer<br>Members | Total<br>Member<br>Added | Total<br>Members<br>Dropped | Gain/<br>Loss<br>Members |
|-----------|--------------|------------------|------------------------|----------------|--------------------|----------------------|---------------------|--------------------------|-----------------------------|--------------------------|
| 2018-2019 | 0            | 2                | -2                     | 128            | 31                 | 3                    | 21                  | 183                      | 822                         | -639                     |
| 2019-2020 | 0            | 6                | -6                     | 0              | 60                 | 43                   | 11                  | 114                      | 631                         | -517                     |
| 2020-2021 | 0            | 0                | 0                      | 477            | 54                 | 26                   | 58                  | 615                      | 431                         | 184                      |
| 2021-2022 | 0            | 0                | 0                      | 326            | 73                 | 59                   | 65                  | 523                      | 655                         | -132                     |
| 2022-2023 | 0            | 4                | -4                     | 408            | 31                 | 22                   | 23                  | 484                      | 352                         | 132                      |
| Average   | 0            | 2                | -2                     | 268            | 50                 | 31                   | 36                  | 384                      | 578                         | -194                     |